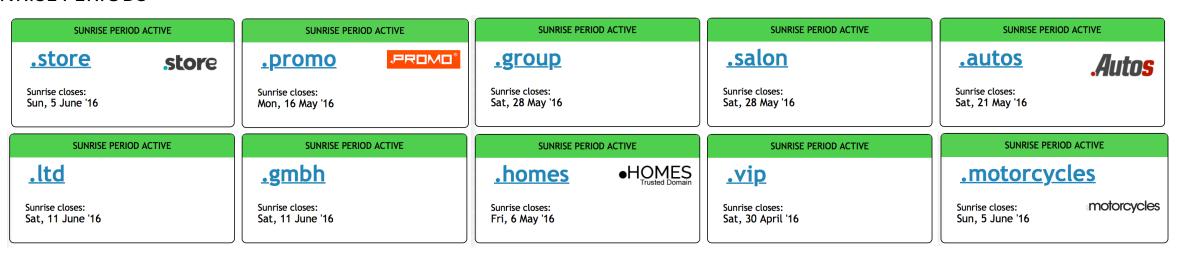

### ACTIVE SUNRISE PERIODS

For more information on Sunrise Launches visit: http://sunrise.clearinghouse.org